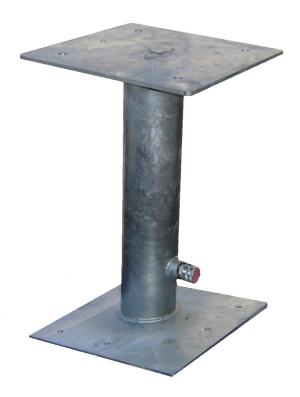

## **BCN-WIND-BKT-GE-R**

## Wind Turbine Obstruction Light Mounting Bracke

Visit our website: www.itl-llc.com

The **BCN-WIND-BKT-GE-R** is designed to facilitate the mounting of obstruction lights on GE 1.x Series Wind Turbines. Sturdy galvanized steel construction resists corrosion. Designed for right side mounting. Mounting hardware is included.

## **Features**

- Designed for GE 1.x Series Wind Turbines
- Right Side Mount.
- Mounting Hardware included.
- Sturdy galvanized steel construction.

## **Specifications**

Width: 14in (35cm)

Length: 14in (35cm)

Height: 23in (58.5cm)

Weight: 42lbs (19kg)